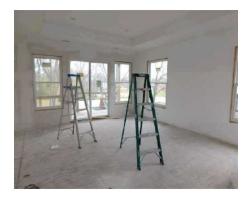

### PROPERTY DESCRIPTION

Property is incomplete construction. It features 10 ft. ceilings. Some of the plumbing fixtures have been installed with cabinets not installed, but on site. Interior is drywalled with basement insulated, finish plumbing and electrical need to be completed.

# **INTERIOR PHOTOS**