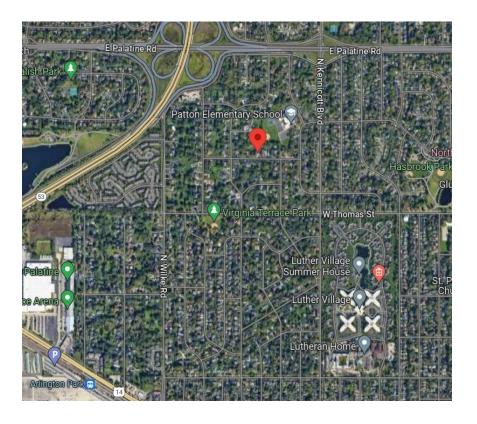

# PROPERTY LOCATION

Property is bounded by Palatine Road to the North, Arlington Heights Road to the East, Route 14 to the South, and Route 53 to the West