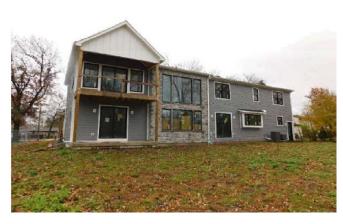

### PROPERTY DESCRIPTION

Property is incomplete construction. It features 10 ft. ceilings. Some of the plumbing fixtures have been installed with cabinets not installed, but on site. Interior is drywalled with basement insulated, finish plumbing and electrical need to be completed.

### **SUMMARY INFORMATION**

Year built: 2023Number of stories: 2

Style: Colonial

Basement area: 2235 sq. ft.

Above grade area: 5 bedrooms, 4.1 bath(s). 4,869 sq. ft. of gross living area

Garage: 3 carsLot: 100x199.9x199.8

Land square footage: 19,998
Foundation: Concrete/New
Exterior walls: Hardie/Stone/New
Roof Surface: Asph. Shingle/New
Gutters & Downspouts: Aluminum/New

Window Type: Dbl. Pane/New

Screens: Screens/NewWalls: Drywall/NewBath floor: Tile/New