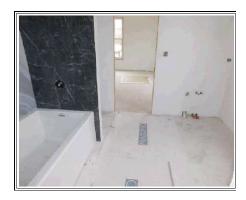

### PROPERTY DESCRIPTION

Property is incomplete construction. It features 10 ft. ceilings. Some of the plumbing fixtures have been installed with cabinets not installed, but on site. Interior is drywalled with basement insulated, finish plumbing and electrical need to be completed.

# **INTERIOR PHOTOS**