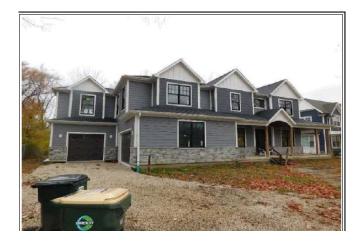

## 1418 W Maude Ave., Arlington Heights, IL 60004

Single Family House

### PROPERTY DESCRIPTION

Property is incomplete construction. It features 10 ft. ceilings. Some of the plumbing fixtures have been installed with cabinets not installed, but on site. Interior is drywalled with basement insulated, finish plumbing and electrical need to be completed.

### **SUMMARY INFORMATION**

Year built: 2023Number of stories: 2

Style: Colonial

Basement area: 2235 sq. ft.

Above grade area: 5 bedrooms, 4.1 bath(s). 4,869 sq. ft. of gross living area

Garage: 3 carsLot: 100x199.9x199.8

Land square footage: 19,998
Foundation: Concrete/New
Exterior walls: Hardie/Stone/New
Roof Surface: Asph. Shingle/New
Gutters & Downspouts: Aluminum/New

Window Type: Dbl. Pane/New

Screens: Screens/NewWalls: Drywall/NewBath floor: Tile/New